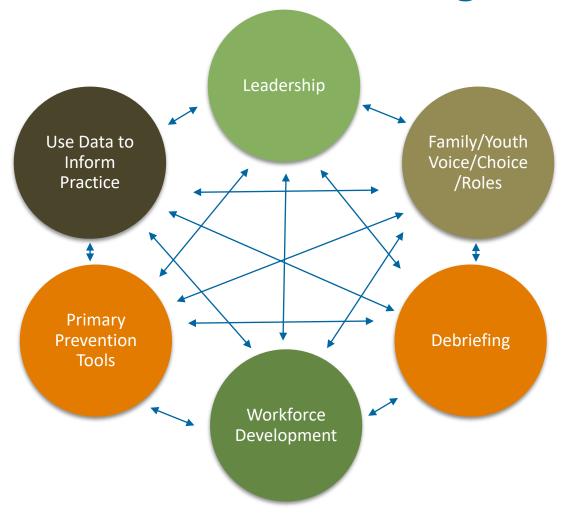

ram Consultant Kevin Roach, BBI Program Consultant





### Learning Opportunity Based on Previewed Recorded Webinar on Workforce Development

Link to the pre-recorded 50-minute Workforce Development (WFD) webinar presented by Jason Drake, Pat Mosby, and Kevin Roach that hopefully each team member has viewed prior to today's group learning activity.

https://vimeo.com/719188387/0ef7517904







### Welcome/Introductions/Strengths Specific to Workforce Development

One person from each program shares one program strength specific to workforce development and then shares who is 'on' from their program:

- Bonnie Brae
- Crossroads
- Center for Family Services
- Jackson Mills (Sevita)
- Youth Consultation Services

#### **State Team and BBI Team Intros**







#### The Six Core Strategies©









#### Biggest Challenges

As we move forward, be thinking about one of your program's biggest challenges that you are currently struggling with specific to Workforce Development









### Questions 1 for our Panelists

What are the strategies that you implemented to address the "nay sayers" when it came to the changes you wanted to incorporate in your everyday programming and what are some tips that you can provide to a residential program that is having the same issues?







#### Question 2 for Panelists

What strategies did your team incorporate to help youth become more engaged and achieve success in their treatment process?







#### Question 3 for Panelists

# What are essential skills/traits you look for in new hires?







#### Question 4 for Panelists

What did you c