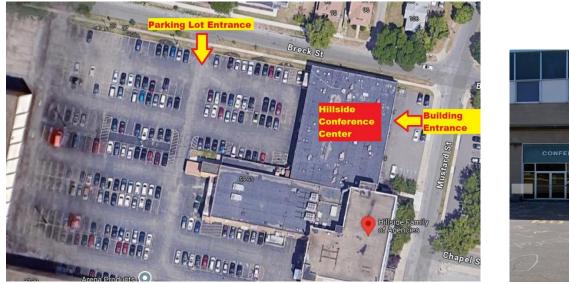

#### VISITOR and TRAVEL INFORMATION

#### Parking:

- Parking for the event is available onsite, behind the Mustard St. building. The lot is accessible from Breck St.
- The entrance to the Conference Center is accessed by walking back to Mustard St.: